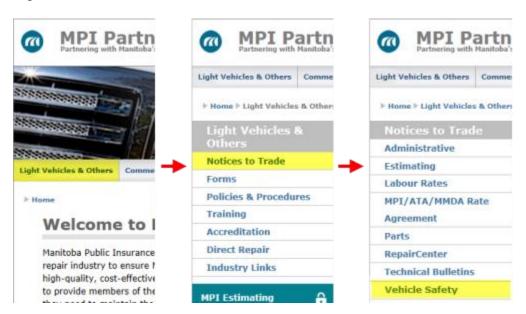

Moving forward, new circulars will be available in a "Vehicle Safety" section under Light Vehicles & Others > Notices to Trade.

When a new circular is available, you'll receive an email with a link to access it.